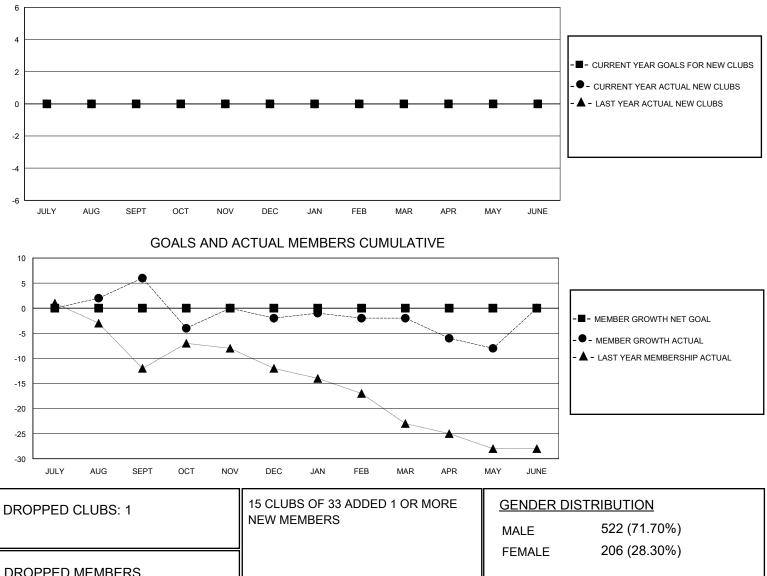

## MONTHLY MEMBERSHIP PROGRESS REPORT

District 38 I

Results as of: 5/31/2024

| GMT:          | LOCATION NEBRASKA |             |               |                                  |                        |                         | GMT CA                                             |  |
|---------------|-------------------|-------------|---------------|----------------------------------|------------------------|-------------------------|----------------------------------------------------|--|
|               | Club              | )S          |               | Members<br>RESULTS FOR 2023-2024 |                        |                         |                                                    |  |
|               | RESULTS FOR       | R 2023-2024 |               |                                  |                        |                         |                                                    |  |
| QUARTER       | NEW CLUB GOAL     | NEW CLUBS   | DROPPED CLUBS | QUARTER MEM                      | BER GROWTH NET<br>GOAL | MEMBER GROWTH<br>ACTUAL | DROPPED<br>MEMBERS ACTUAL<br>(including transfers) |  |
| JULY/AUG/SEPT | 0                 | 0           | 0             | JULY/AUG/SEPT                    | 0                      | 14                      | 8                                                  |  |
| OCT/NOV/DEC   | 0                 | 0           | 1             | OCT/NOV/DEC                      | 0                      | 7                       | 15                                                 |  |
| JAN/FEB/MAR   | 0                 | 0           | 0             | JAN/FEB/MAR                      | 0                      | 12                      | 12                                                 |  |
| APR/MAY/JUNE  | 0                 | 0           | 0             | APR/MAY/JUNE                     | 0                      | 2                       | 8                                                  |  |
|               | GOALS             | AND ACTUA   | L NEW CLUBS C | UMULATIVE                        |                        |                         |                                                    |  |

| DROPPED MEMBERS |    |                           |                            |     |
|-----------------|----|---------------------------|----------------------------|-----|
| DECEASED        | 10 | CLICK HERE FOR CUMULATIVE | TOTAL FAMILY UNIT MEMBERS  | 163 |
| CLUB CANCELLED  | 0  | MEMBERSHIP DATA           |                            | 00  |
| OTHER           | 33 |                           | FAMILY MEMBERS PAYING HALF | 82  |
| TOTAL           | 43 |                           |                            |     |